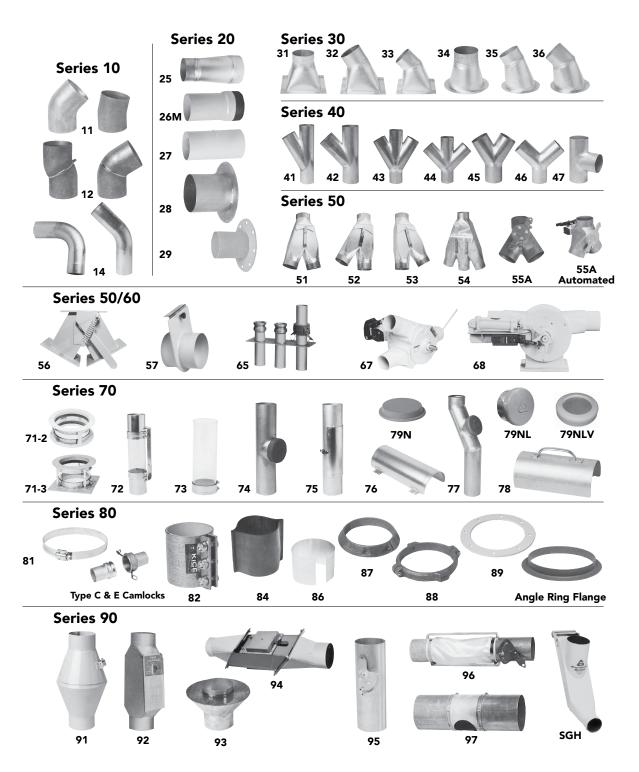

## **Speed Spout Parts**

Kice Data Sheet | SS-11

## We make your job easier. **Today.**

## **How to order Kice components**

Kice QuikShip Center Hours:
Available Monday through Friday
8:00 AM to 5:00 PM CST

- ▶ Call us toll-free 1-877-289-5423
- Fax your order to 316-744-9649
- ▶ E-mail your order to quikship@kice.com
- ▶ Order online: store.kice.com

Standard Ground Service Shipping Times from Wichita, KS



Stock items shipped same day if called in before 12:00 Noon For NEW and current customers: We accept Discover, MasterCard, Visa, and American Express









Whether your system is a dream for the future or has been running for years - we make your job easier. Today.

5500 N. Mill Heights Drive

Wichita, KS 67219 USA

Phone: 316-744-7151

Fax: 316-744-7355

e-mail: sales@kice.